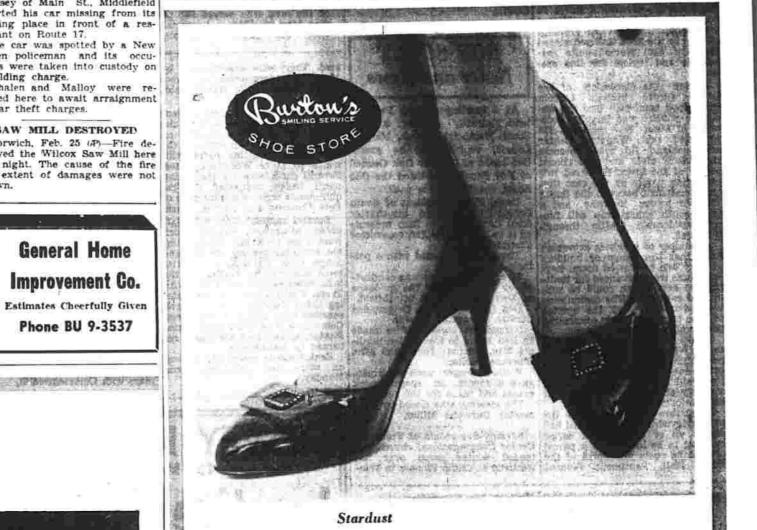

Presents Your Point Of Fashion

And Burton's

Here's fashion, drawn to a fine point at the slender toe, even slimmer heel. And the gentle, graceful way it escorts you almost everywhere and with such wonderous ease, is something you'll have to experience to believe. It's Stardust, a lilting pump, a Red Cross Shoe. \$13.95